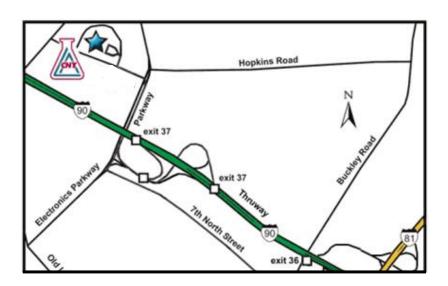

## Traveling from the north or south on I-81

- Exit I-81 at 7th North Street, exit 25.
- Head right off the exit ramp (west) onto 7th North Street and follow to the end (where the Holiday Inn will be directly across the intersection).
- Take a right onto Electronics Parkway.
- At the third traffic light, turn left at the Electronics Business Park sign. Sign in at the guard booth
- Take the first right turn and then the first left turn to park in our visitors' lot. The main entrance is in front of the building and a receptionist is located inside the door to the right.

## Traveling from the east or west on I-90

- Take exit 37 off I-90, Electronics Park.
- Take a right onto Electronics Parkway.
- At the second traffic light, turn left at the Electronics Business Park sign. Sign in at the guard booth.
- Take the first right turn and then the first left turn to park in our visitors' lot. The main entrance is in front of the building and a receptionist is located inside the door to the right.