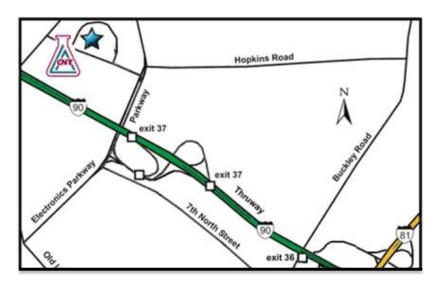

## Traveling from the north or south on I-81

- Exit I-81 at 7th North Street, exit 25.
- Head right off the exit ramp (west) onto 7th North Street and follow to the end (where the Holiday Inn will be directly across the intersection).
- Take a right onto Electronics Parkway.
- At the third traffic light, turn left at the Electronics Business Park sign. Sign in at the guard booth.
- The building is the first one on the left. There is limited parking in front of Building 115 and a large parking lot just past the building. The main entrance is in front of the building.
- Take the stairs to the left to the second floor, or to access the elevator, call your contact or 315-461-3008. The entrance to our offices in Suite 2A are on the left on the second floor.

## Traveling from the east or west on I-90

- Take exit 37 off I-90, Electronics Park.
- Take a right onto Electronics Parkway.
- At the second traffic light, turn left at the Electronics Business Park sign Sign in at the guard booth.
- The building is the first one on the left. There is limited parking in front of Building 115 and a large parking lot just past the building. The main entrance is in front of the building.
- Take the stairs to the left to the second floor, or to access the elevator, call your contact or 315-461-3008. The entrance to our offices in Suite 2A are on the left on the second floor.